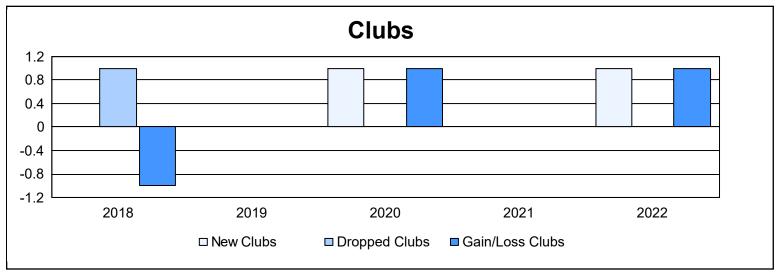

District 300 E1 As of June 2022 Cumulative

| Year      | New<br>Clubs | Dropped<br>Clubs | Gain/<br>Loss<br>Clubs | New<br>Members | Charter<br>Members | Reinstate<br>Members | Transfer<br>Members | Total<br>Member<br>Added | Total<br>Members<br>Dropped | Gain/<br>Loss<br>Members |
|-----------|--------------|------------------|------------------------|----------------|--------------------|----------------------|---------------------|--------------------------|-----------------------------|--------------------------|
| 2017-2018 | 0            | 1                | -1                     | 350            | 7                  | 23                   | 16                  | 396                      | 497                         | -101                     |
| 2018-2019 | 0            | 0                | 0                      | 212            | 1                  | 24                   | 9                   | 246                      | 319                         | -73                      |
| 2019-2020 | 1            | 0                | 1                      | 285            | 33                 | 25                   | 12                  | 355                      | 285                         | 70                       |
| 2020-2021 | 0            | 0                | 0                      | 331            | 2                  | 15                   | 8                   | 356                      | 386                         | -30                      |
| 2021-2022 | 1            | 0                | 1                      | 249            | 44                 | 24                   | 6                   | 323                      | 289                         | 34                       |
| Average   | 0            | 0                | 0                      | 285            | 17                 | 22                   | 10                  | 335                      | 355                         | -20                      |